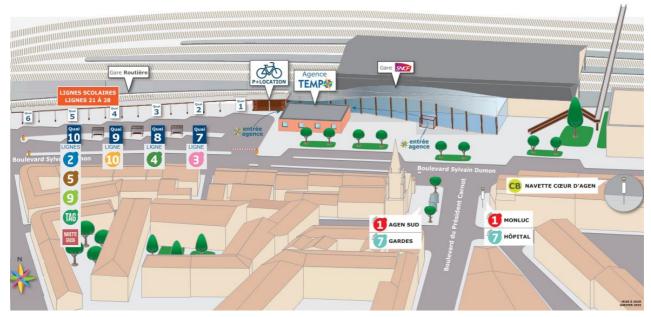

# **Agen Train Station Map**

You can use this map to help you find your bus line.

# **TEMP** LE RÉSEAU DE L'AGGLO Pôle d'échanges de la Gare

### By public transport

Line 1 of the network provides access to the congress center (approximately 20 minutes from the train station). For bus L01, get off at the "Agen Sud" stop to reach Agen Agora. Bus access is free upon presentation of your SLOWW! event credentials.

# **Eductours**

Location: Port of Agen (Naaïade + departure point for several Eductours) Access: Accessible via Line 7, get off at the "Fac du pin Pompeyrie" stop. You can also note that the Port of Agen site is a 10-minute walk from the train station.