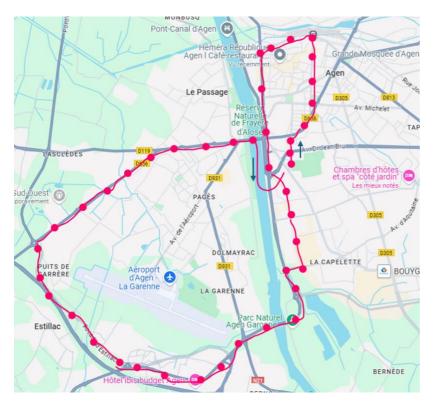

# Shuttle

Free shuttle buses will be available on Monday 20 and Tuesday 21 January after the welcome dinner and the festive evening.

Monday, January 20th, 2025

Schedule:

| Departure bus | 10:00 pm |
|---------------|----------|
| Departure bus | 10:30 pm |
| Departure bus | 10:45 pm |
| Departure bus | 11:15 pm |
| Departure bus | 11:30 pm |
| Departure bus | 00:00 pm |