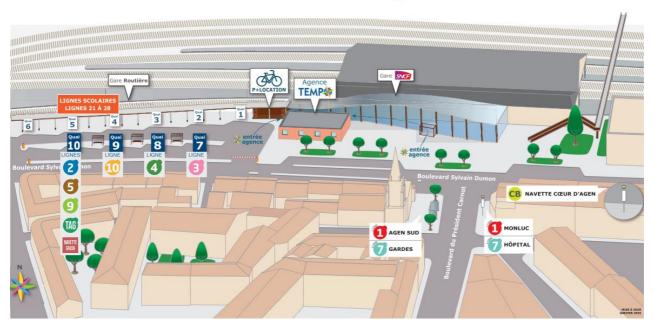

# **Agen Train Station Map**

You can use this map to help you find your bus line.

# PLAN DE SITUATION Pôle d'échanges de la Gare

# **Bus schedule**

The schedules for bus routes 1, 5 and 7 are attached.

<u>Horaire ligne 5</u> <u>Horaire ligne 5</u> <u>Horaire ligne 7</u>

# By public transport

Line 1 of the network provides access to the congress center (approximately 20 minutes from the train station). For bus L01, get off at the "Agen Sud" stop to reach Agen Agora.

Bus access is free upon presentation of your SLOWW! event credentials.